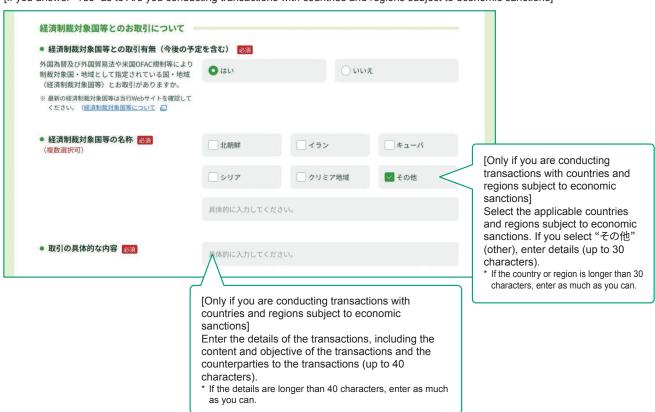

#### 11 Enter "経済制裁対象国等との取引" (transactions with countries and regions subject to economic sanctions).

- If you are conducting or plan to conduct transactions with countries or regions designated as countries or regions subject to sanctions under the Foreign Exchange and Foreign Trade Act or the OFAC regulations in the United States, etc. (countries and regions subject to economic sanctions), select "はい" (Yes). If you are not conducting and do not plan to conduct such transactions, select "いいえ" (No).
  - \* You can check the latest countries and regions subject to economic sanctions at the Japan Post Bank website.
  - \* Please note that when you make a transaction, we may check again the reason and resource of the transaction.

[If you answer "Yes" as to Are you conducting transactions with countries and regions subject to economic sanctions]