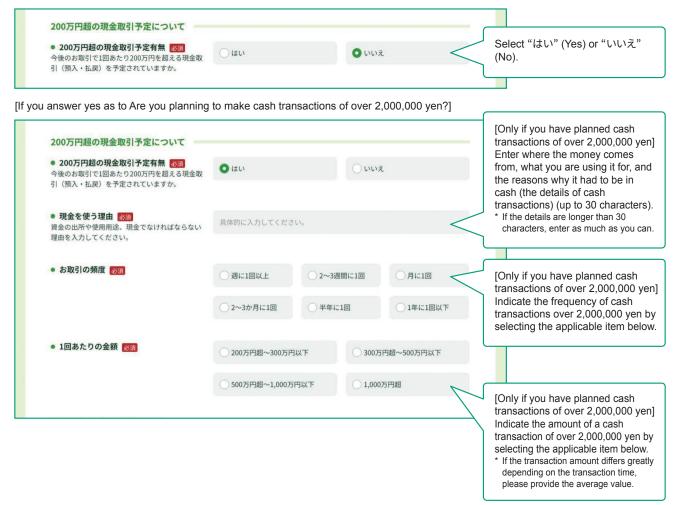

#### 9

#### Enter "200万円超の現金取引予定" (planned cash transactions of over 2,000,000 yen).

- If you are using or plan to use your account at Japan Post Bank for cash transactions of over 2,000,000 yen, select "はい" (Yes). If you are not making and do not plan to make cash transactions of over 2,000,000 yen, select "いいえ" (No).
  - \* Cash transactions refer to depositing cash into your account and withdrawing cash from your account at an ATM or a counter. If in the same one day transactions are conducted in which cash is deposited at an ATM and its total exceeds 2,000,000 yen, please select "はい" (Yes). (Debits from an account and remittances from an account are not included.)
  - \* Please note that when you make a transaction, we may check again the reason and resource of the transaction.