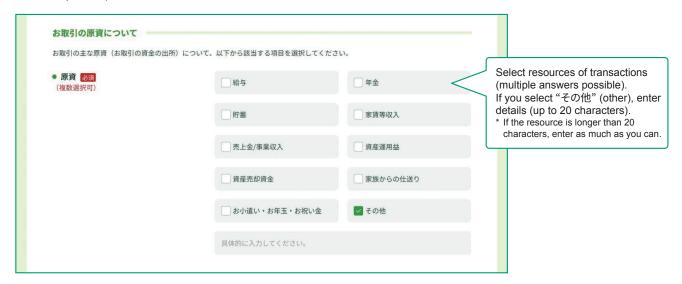

### 8 Enter "お取引の原資" (resources of transactions).

• Indicate the main "原資" (resources) of transaction (where the money for the transactions comes from, where the money deposited in the account mainly comes from) that you will make using your account at Japan Post Bank by selecting the applicable item(s) below (multiple answers possible).