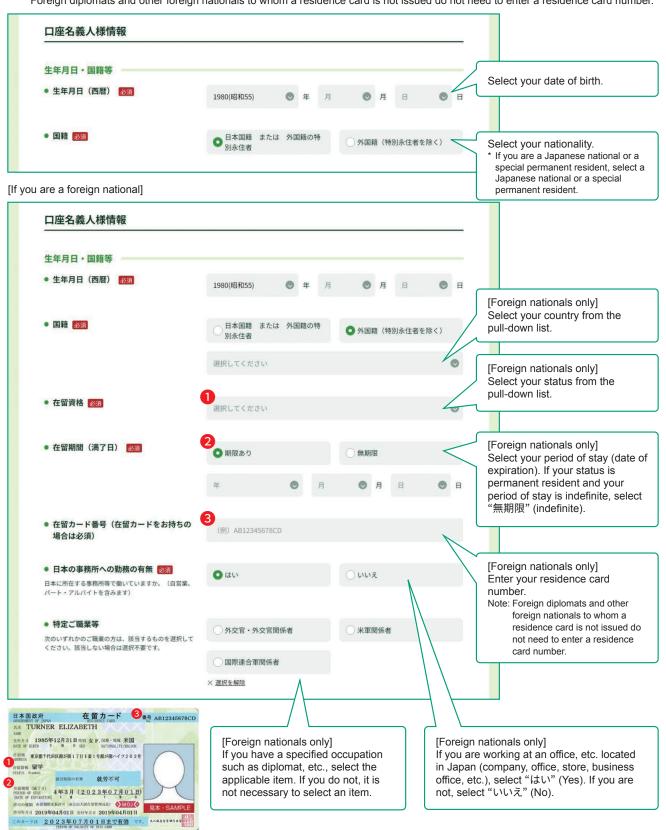

#### 1 Enter "生年月日" (date of birth), "国籍" (nationality), etc.

- If you are a Japanese national or a special permanent resident, select "日本国籍 または 外国籍の特別永住者" (Japanese national or special permanent resident with foreign nationality).
- If you are a foreign national, select "外国籍(特別永住者を除く)" (foreign nationality (excluding special permanent resident)) and select the country of your nationality from the pull-down list.
- If you have a residence card, enter ① "在留資格" (status), ② "在留期間(満了日)" (period of stay (date of expiration)), and ③ "在留カード番号" (residence card number).\*
  - \* Foreign diplomats and other foreign nationals to whom a residence card is not issued do not need to enter a residence card number.