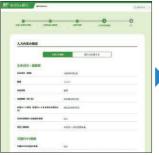

# 2. On the confirmation screen, check the information that you have entered. If the information is correct, click the "回答" (answer) button.

- The information that you have entered will be displayed. Check the information, and, if the information is correct, click the "回答" (answer) button.
- To correct the information, click the "修正する" (correct) button on the screen to return to the entry screen and correct the information.

  \* Do not use the back button on your browser. If you do, the information that you have entered will be deleted.
- After you have clicked the answer button, you will be unable to log in again, and so you will not be able to browse the information that you
  have entered. If you need a copy, save the screenshot of the confirmation screen or print out the browser screen.