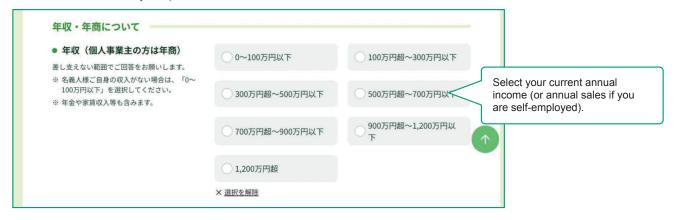

### 6 Enter "年収•年商" (annual income/annual sales).

- Enter your current "年収(個人事業主の方は年商)" (annual income (or annual sales if you are self-employed)) as far as you can safely disclose.
  - \* If the account holder him/herself does not have any income, please select "0~100万円以下" (1,000,000 yen or less).
  - \* In addition to the salary and pension, this also includes rental income, etc.