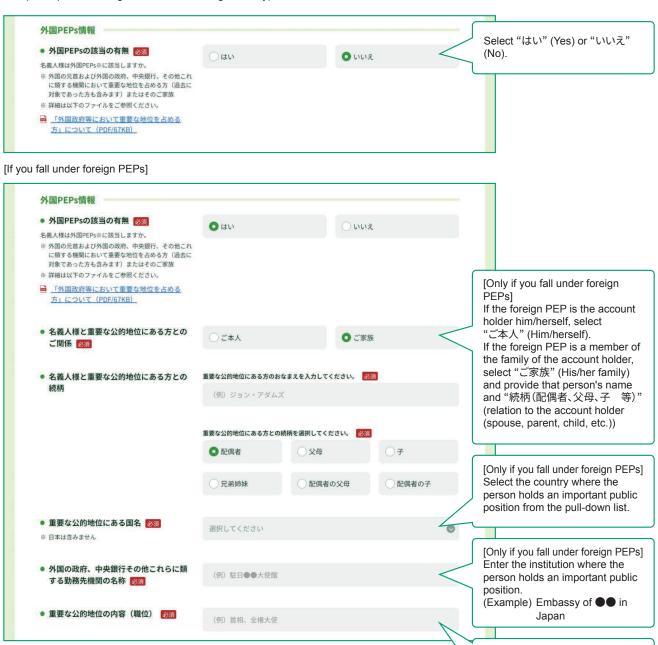

#### 2 Enter "外国PEPs情報" (foreign PEPs information).

- If you fall under foreign politically exposed persons (PEPs; persons who hold an important public position in a government of a foreign country, or their family), select "はい" (Yes). If you do not fall under foreign PEPs, select "いいえ" (No).\*
  - \* A foreign PEP is a person who is formally a foreign head of state or in an important public position in a foreign government, central bank, or other equivalent institution, or a family member of such a person.
    - For example, only people in limited positions or posts, etc. such as ambassadors or officers of state enterprises, etc. in foreign countries (or their families) are PEPs. For details, see "『外国政府等において重要な地位を占める者』について" (Persons who hold an important public position in a government of a foreign country).

[Only if you fall under foreign PEPs] Enter the important public position. (Examples) Prime Minister,

ambassador plenipotentiary