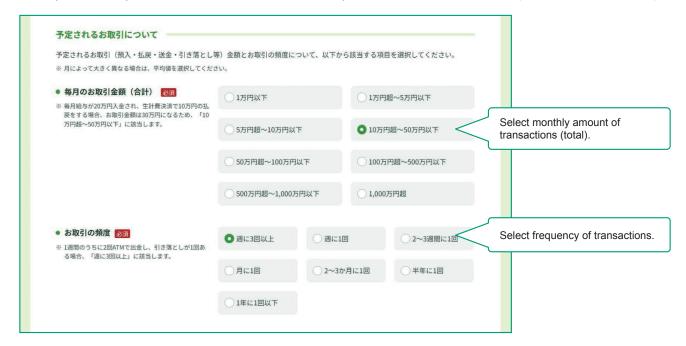

#### 7 Enter "毎月のお取引金額(合計)" (monthly amount of transactions (total)) and "お取引の頻度" (frequency of transactions).

- Indicate the amount of transactions (deposits, withdrawals, remittances, debits, etc.) that you are planning to make and the frequency of transactions by selecting the applicable items below.
  - \* Planned transactions do not include temporary high amount account activity, such expenses for car purchase or home purchase.
  - \* If the amount and frequency of transactions vary widely between months, declare the average.

[Example of "毎月のお取引金額(合計)" (monthly amount of transactions (total))]

If you receive a deposit of 200,000 yen for your salary and withdraw 100,000 yen to pay living expenses every month, the transaction amount will come to 300,000 yen, so you should check the "10万円超~ 50万円以下" (Over 100,000 yen to 500,000 yen) item. [Example of "お取引の頻度" (frequency of transactions)]

If you take money out of an ATM twice and debit once a week, you should check the "週に3回以上" (Three times a week or more) item.