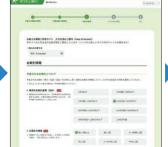

### 10 Enter "国際送金の利用予定" (planned use for international remittance).

- If you are using or plan to use your account at Japan Post Bank for international remittance (remittance transactions with foreign countries), select "はい" (Yes). If you are not making and do not plan to make international remittances, select "いいえ" (No).
  - \* Please provide your overseas remittances regardless of whether you use a bank teller or Yucho Direct and regardless of the planned amount of the transaction.
  - \* Please note that when you make a transaction, we may check again the reason for the remittance and resource of the transaction.

| 国際送金の利用予定について                                                   |                  |        |                 |          |                                                                                                                                                                         |                                                                                                                                                                                                                    |  |
|-----------------------------------------------------------------|------------------|--------|-----------------|----------|-------------------------------------------------------------------------------------------------------------------------------------------------------------------------|--------------------------------------------------------------------------------------------------------------------------------------------------------------------------------------------------------------------|--|
| ● <b>国際送金の利用予定有無</b> 図3<br>今後のお取引で国際送金(外国との送金取引)を<br>予定されていますか。 | (du)             |        | <u></u> บบฉั    |          |                                                                                                                                                                         |                                                                                                                                                                                                                    |  |
| <ul><li>国際送金の目的(送る場合)</li><li>(複数選択可)</li></ul>                 | 家族への送金           |        | 学費              |          |                                                                                                                                                                         |                                                                                                                                                                                                                    |  |
|                                                                 | 海外での資産運用         |        | 商品購入代金          |          |                                                                                                                                                                         | [Only if you plan to make international remittances] Indicate the purposes of your                                                                                                                                 |  |
|                                                                 | ✓ その他            |        |                 |          | international remittances sen-<br>money and/or receiving mone<br>by selecting the applicable<br>item(s) (multiple answers<br>possible).<br>If you select "その他" (other), |                                                                                                                                                                                                                    |  |
|                                                                 | 具体的に入力してください。    |        |                 |          |                                                                                                                                                                         |                                                                                                                                                                                                                    |  |
| ● 国際送金の目的(受け取る場合)                                               | 家族からの送金          |        | 配当金·利金等         |          |                                                                                                                                                                         | enter details (up to 20 characters).  * If the purpose is longer than 20 characters, enter as much as you                                                                                                          |  |
|                                                                 | 商品販売代金           |        | ✓ その他           |          |                                                                                                                                                                         |                                                                                                                                                                                                                    |  |
|                                                                 | 具体的に入力してください。    |        |                 |          |                                                                                                                                                                         |                                                                                                                                                                                                                    |  |
| <ul><li>お取引の頻度</li><li> を通</li></ul>                            | ○週に1回以上 ○2~3週間   |        | #C10 ○月C10      |          | <                                                                                                                                                                       | [Only if you plan to make international remittances] Indicate the frequency of                                                                                                                                     |  |
|                                                                 | ○ 2~3か月に1回       | ○半年に1  | .0              | ○1年に1回以下 |                                                                                                                                                                         | international remittances by selecting the applicable item.                                                                                                                                                        |  |
| <b>● 1回あたりの金額  Ø須</b>                                           | ○10万円以下          |        | ○ 10万円超~100万円以下 |          |                                                                                                                                                                         | [Only if you plan to make international remittances] Indicate the average amount international remittance by selecting the applicable item.                                                                        |  |
|                                                                 | ○ 100万円超~500万円以下 |        | ○ 500万円超        |          |                                                                                                                                                                         |                                                                                                                                                                                                                    |  |
| ● 取引相手国等<br>(複数選択可)                                             | <b>一</b> 米国      | 中国     |                 | 韓国       |                                                                                                                                                                         | * If the transaction amount differs g<br>depending on the transaction time<br>please provide the average value                                                                                                     |  |
|                                                                 | □ ダイ             | □ ドイツ  |                 | 英国       |                                                                                                                                                                         |                                                                                                                                                                                                                    |  |
|                                                                 | オーストラリア          | □ フランス | z               | カナダ      |                                                                                                                                                                         | [Only if you plan to make international remittances] Indicate the remittance destination countries or regior by selecting the applicable country/region (or countries/regions) below. If you select "その他" (other), |  |
|                                                                 | フィリピン            | 香港     |                 | 台湾       |                                                                                                                                                                         |                                                                                                                                                                                                                    |  |
|                                                                 | _ <>+4           | □ イタリフ | 7               | □ インドネシア |                                                                                                                                                                         |                                                                                                                                                                                                                    |  |
|                                                                 | ✓ その他            |        |                 |          |                                                                                                                                                                         | select a country from the pull-down list.  * If you expect remittances to/fro                                                                                                                                      |  |
|                                                                 | 選択してください         |        |                 |          | 0                                                                                                                                                                       | multiple other countries, select main country.                                                                                                                                                                     |  |

#### 11 Enter "経済制裁対象国等との取引" (transactions with countries and regions subject to economic sanctions).

- If you are conducting or plan to conduct transactions with countries or regions designated as countries or regions subject to sanctions under the Foreign Exchange and Foreign Trade Act or the OFAC regulations in the United States, etc. (countries and regions subject to economic sanctions), select "はい" (Yes). If you are not conducting and do not plan to conduct such transactions, select "いいえ" (No).
  - \* You can check the latest countries and regions subject to economic sanctions at the Japan Post Bank website.
  - \* Please note that when you make a transaction, we may check again the reason and resource of the transaction.