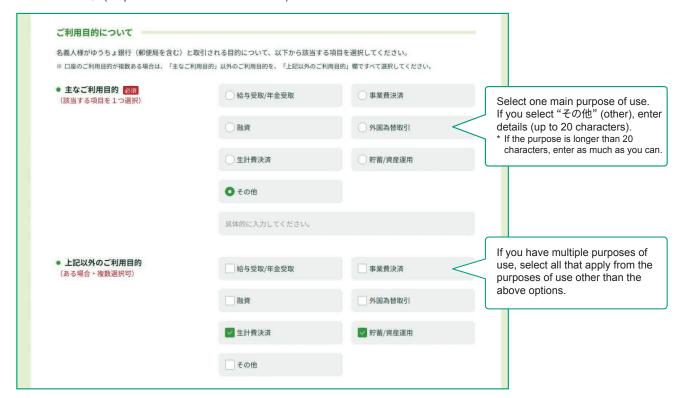

#### 3 Enter the "ご利用目的" (purpose of use).

- Indicate the purposes of your transaction with Japan Post Bank (including post offices) by selecting the applicable item(s). "主なご利用目的" (main purpose of use): Select one applicable item.
- "上記以外のご利用目的" (Purposes of use other than the above). If there are any purposes of use other than the main purpose of use, select the applicable item(s).

Example) When the "主なご利用目的" (main purpose of use) is "receipt of salary" but the transaction is also to be used for "settlement of living expenses" such as withdrawal of public utility charges and credit card settlement, etc. or "savings" of surplus funds, select "給与受取/年金受取" (Receipt of salary/Receipt of pension) for the "主なご利用目的" (main purpose of use) and select "生計費決済" (Settlement of living expenses) and "貯蓄/資産運用" (Savings/Asset management) for the "上記以外のご利用目的" (Purposes of use other than the above).