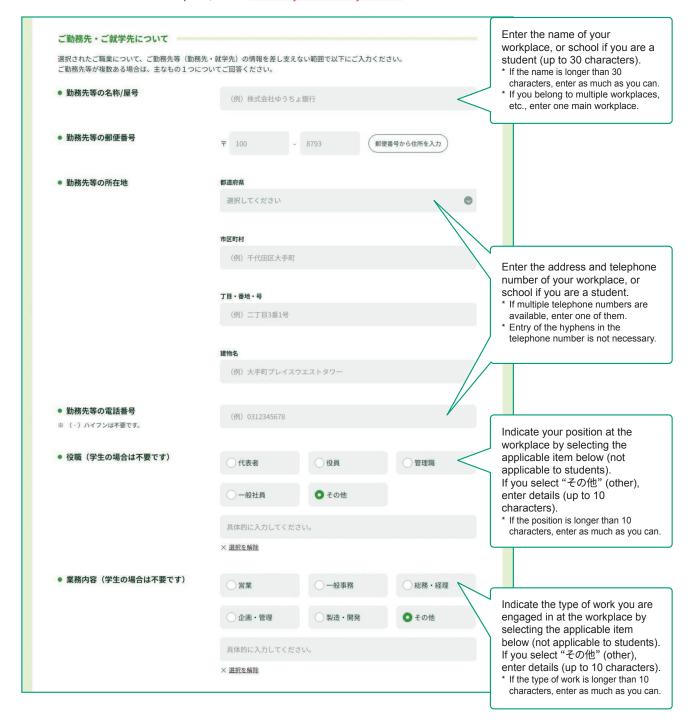

### 5 Enter "ご勤務先・ご就学先" (workplace/school).

• Enter information about the workplace, school as far as you can safely disclose.