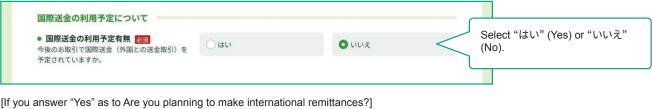

### 10 Enter "国際送金の利用予定" (planned use for international remittance).

- If you are using or plan to use your account at Japan Post Bank for international remittance (remittance transactions with foreign countries), select "はい" (Yes). If you are not making and do not plan to make international remittances, select "いいえ" (No).
  - \* Please provide your overseas remittances regardless of whether you use a bank teller or Yucho Direct and regardless of the planned amount of the transaction.
  - \* Please note that when you make a transaction, we may check again the reason for the remittance and resource of the transaction.