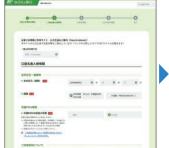

# 1. Enter your current information for the following items displayed on the answer entry screen.

#### 1 Enter "生年月日" (date of birth), "国籍" (nationality), etc.

- If you are a Japanese national or a special permanent resident, select "日本国籍 または 外国籍の特別永住者" (Japanese national or special permanent resident with foreign nationality).
- If you are a foreign national, select "外国籍(特別永住者を除く)" (foreign nationality (excluding special permanent resident)) and select the country of your nationality from the pull-down list.
- If you have a residence card, enter ① "在留資格" (status), ② "在留期間(満了日)" (period of stay (date of expiration)), and ③ "在留カード番号" (residence card number).\*
  - \* Foreign diplomats and other foreign nationals to whom a residence card is not issued do not need to enter a residence card number.

#### 2 Enter "外国PEPs情報" (foreign PEPs information).

- If you fall under foreign politically exposed persons (PEPs; persons who hold an important public position in a government of a foreign country, or their family), select "はい" (Yes). If you do not fall under foreign PEPs, select "いいえ" (No).\*
  - \* A foreign PEP is a person who is formally a foreign head of state or in an important public position in a foreign government, central bank, or other equivalent institution, or a family member of such a person.
    - For example, only people in limited positions or posts, etc. such as ambassadors or officers of state enterprises, etc. in foreign countries (or their families) are PEPs. For details, see "『外国政府等において重要な地位を占める者』について" (Persons who hold an important public position in a government of a foreign country).