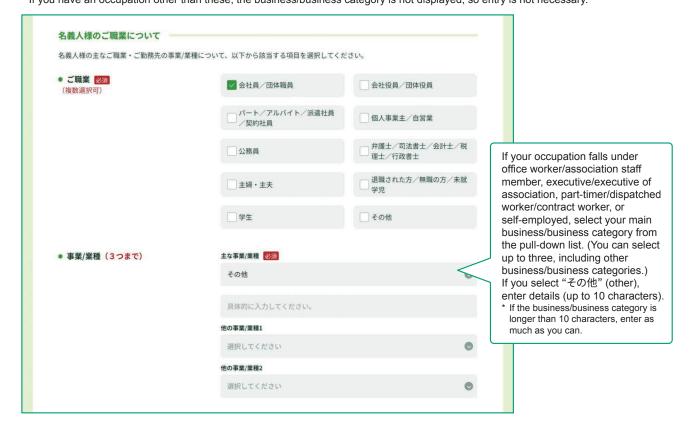

#### 4 Enter "ご職業" (occupation) and "事業/業種" (business/business category).

- Indicate the main "ご職業" (occupation) of the account holder by selecting the applicable item(s) (multiple answers possible).
- Select the "事業/業種" (business/business category) of the workplace from the pull-down list based on the selected occupation.

[If you fall under "会社員/団体職員" (office worker/association staff member), "会社役員/団体役員" (executive/executive of association), "パート/アルバイト/派遣社員/契約社員" (part-timer/dispatched worker/contract worker), or "個人事業主/自営業" (self-employed)] \* If you have an occupation other than these, the business/business category is not displayed, so entry is not necessary.