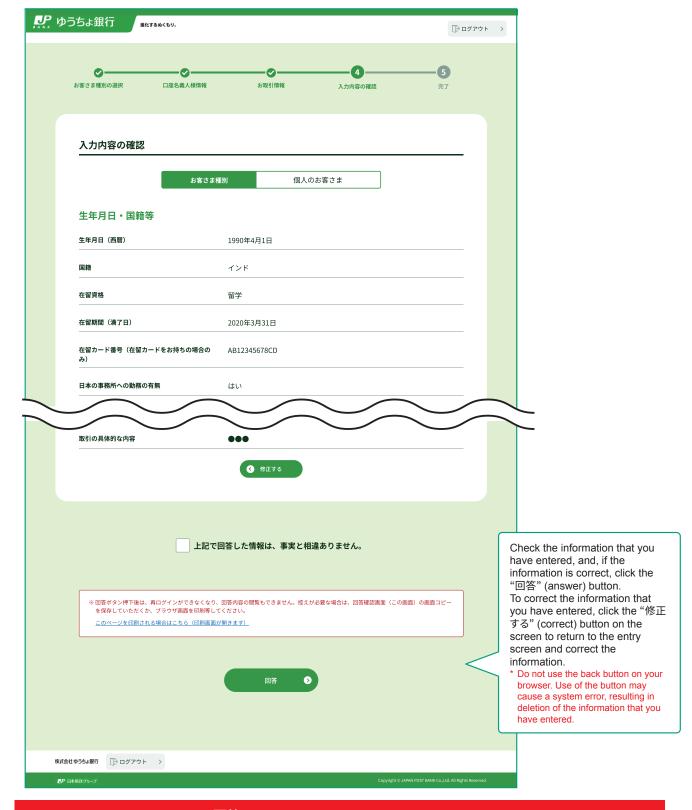

# 2. On the confirmation screen, check the information that you have entered. If the information is correct, click the "回答" (answer) button.

- The information that you have entered will be displayed. Check the information, and, if the information is correct, click the "回答" (answer) button.
- To correct the information, click the "修正する" (correct) button on the screen to return to the entry screen and correct the information.

  \* Do not use the back button on your browser. If you do, the information that you have entered will be deleted.
- After you have clicked the answer button, you will be unable to log in again, and so you will not be able to browse the information that you
  have entered. If you need a copy, save the screenshot of the confirmation screen or print out the browser screen.

\* After you have clicked the "回答" (answer) button, you will be unable to log in again, and so you will not be able to browse the information that you have entered. If you need a copy, save the screenshot of the confirmation screen or print out the browser screen.