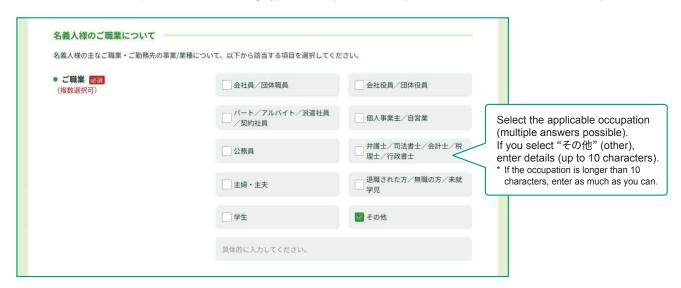

#### 4 Enter "ご職業" (occupation) and "事業/業種" (business/business category).

- Indicate the main "ご職業" (occupation) of the account holder by selecting the applicable item(s) (multiple answers possible).
- Select the "事業/業種" (business/business category) of the workplace from the pull-down list based on the selected occupation.

[If you fall under "会社員/団体職員" (office worker/association staff member), "会社役員/団体役員" (executive/executive of association), "パート/アルバイト/派遣社員/契約社員" (part-timer/dispatched worker/contract worker), or "個人事業主/自営業" (self-employed)] \* If you have an occupation other than these, the business/business category is not displayed, so entry is not necessary.