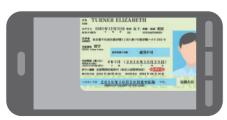

uls les quatre derniers chiffres du numéro du compte concerné sont affichés.

Veuillez vérifier qu'il s'agisse bien du numéro du compte concerné.

## Remarques concernant le téléchargement

- \*Les fichiers image téléchargés ne doivent pas excéder une taille de 10 Mo par fichier.
- \*Seuls des fichiers aux formats jpg, jpeg, png et gif peuvent être téléchargés.
- \*Veuillez télécharger des fichiers image qui correspondent à la taille du cadre.
- \*Si une image est trop petite par rapport à la taille du cadre, si elle déborde du cadre ou si elle n'est pas nette, il peut arriver que nous vous demandions de nous présenter votre carte de séjour à nouveau.

#### Bons et mauvais exemples d'image



### Bon exemple







### Floue et difficile à discerner







# Image tronquée, photo oblique





#### Bons et mauvais exemples d'image



# Manque de visibilité dû à des reflets ou des ombres







Trop petite par rapport au cadre de la photo Photo trop petite prise à la verticale





#### Procédure de téléchargement



#### Téléchargement

Bouton "Sélectionner l'image du recto" ("表面の画像を選択")

Bouton "Sélectionner l'image du verso" ("裏面の画像を選択")"

Appuyez sur le bouton et téléchargez les images recto et verso de votre carte de séjour.

#### ■ Depuis un PC



Veuillez sélectionner une image à partir du dossier dans lequel elle est enregistrée.

#### **■** Depuis un smartphone

#### <iPhone>



#### <Android>



Veuillez prendre une photo à l'aide de l'appareil photo ou sélectionner une image enregistrée dans l'appareil.

#### Affichage après le téléchargement

Après avoir télécharg