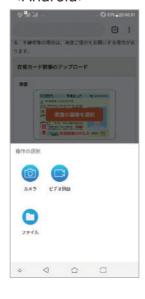

#### <Android>

Veuillez prendre une photo à l'aide de l'appareil photo ou sélectionner une image enregistrée dans l'appareil.