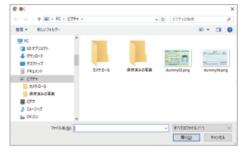

#### ■ Depuis un PC

Veuillez sélectionner une image à partir du dossier dans lequel elle est enregistrée.