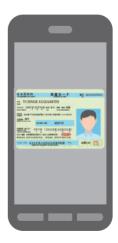

*Les fichiers image téléchargés ne doivent pas excéder une taille de 10 Mo par fichier.
- \*Seuls des fichiers aux formats jpg, jpeg, png et gif peuvent être téléchargés.
- \*Veuillez télécharger des fichiers image qui correspondent à la taille du cadre.
- \*Si une image est trop petite par rapport à la taille du cadre, si elle déborde du cadre ou si elle n'est pas nette, il peut arriver que nous vous demandions de nous présenter votre carte de séjour à nouveau.

#### Bons et mauvais exemples d'image



### Bon exemple







### Floue et difficile à discerner







# Image tronquée, photo oblique





#### Bons et mauvais exemples d'image



# Manque de visibilité dû à des reflets ou des ombres







Trop petite par rapport au cadre de la photo Photo trop petite prise à la verticale





#### Procédure de téléchargement



#### Téléchargement

Bouton "Sélectionner l'image du recto" ("表面の画像を選択")

Bouton "Sélectionner l'image du verso" ("裏面の画像を選択")"

Appuyez sur le bouton et téléchargez les images recto et verso de votre carte de séjour.

#### ■ Depuis un PC



Veuillez sélectionner une image à partir du dossier dans lequel elle est enregistrée.

#### **■** Depuis un smartphone

#### <iPhone>



#### <Android>



Veuillez prendre une photo à l'aide de l'appareil photo ou sélectionner une image enregistrée dans l'appareil.

#### Affichage après le téléchargement

Après avoir téléchargé un fichier image, le "nom du fichier", l' "aperçu de l'image" et le bouton "Supprimer" ("削除") sont affichés à l'écran.



#### Si vous souhaitez modifier l'image

Si vous souhaitez modifier l