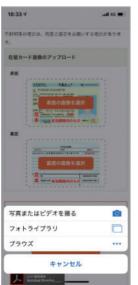

s de nous présenter votre carte de séjour à nouveau.

#### Bons et mauvais exemples d'image



### Bon exemple







### Floue et difficile à discerner







# Image tronquée, photo oblique





#### Bons et mauvais exemples d'image



# Manque de visibilité dû à des reflets ou des ombres







Trop petite par rapport au cadre de la photo Photo trop petite prise à la verticale





#### Procédure de téléchargement



#### Téléchargement

Bouton "Sélectionner l'image du recto" ("表面の画像を選択")

Bouton "Sélectionner l'image du verso" ("裏面の画像を選択")"

Appuyez sur le bouton et téléchargez les images recto et verso de votre carte de séjour.

#### ■ Depuis un PC



Veuillez sélectionner une image à partir du dossier dans lequel elle est enregistrée.

#### **■** Depuis un smartphone

#### <iPhone>



#### <Android>



Veuillez prendre une photo à l'aide de l'appareil photo ou sélectionner une image enregistrée dans l'appareil.

#### Affichage après le téléchargement

Après avoir téléchargé un fichier image, le "nom du fichier", l' "aperçu de l'image" et le bouton "Supprimer" ("削除") sont affichés à l'écran.



#### Si vous souhaitez modifier l'image

Si vous souhaitez modifier l'image, cliquez sur le bouton "Supprimer" ("削除") et téléchargez une nouvelle image.



#### Procédure de téléchargement



#### Dernière vérification

Veuillez vous assurer que les images téléchargées sont celles de la "carte de séjour" du titulaire du compte, puis cochez la case de confirmation.

#### **Envoyer**

Une fois tous les éléments confirmés, veuillez cliquer sur le bouton "Envoyer" ("送信する").