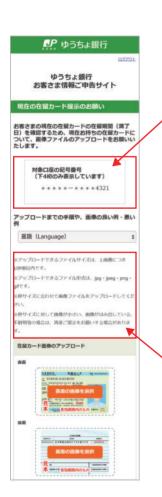

#### Confirmation du numéro ("記号番号") du compte concerné

Seuls les quatre derniers chiffres du numéro du compte concerné sont affichés.

Veuillez vérifier qu'il s'agisse bien du numéro du compte concerné.

## Remarques concernant le téléchargement

- \*Les fichiers image téléchargés ne doivent pas excéder une taille de 10 Mo par fichier.
- \*Seuls des fichiers aux formats jpg, jpeg, png et gif peuvent être téléchargés.
- \*Veuillez télécharger des fichiers image qui correspondent à la taille du cadre.
- \*Si une image est trop petite par rapport à la taille du cadre, si elle déborde du cadre ou si elle n'est pas nette, il peut arriver que nous vous demandions de nous présenter votre carte de séjour à nouveau.

#### Procédure de téléchargement

#### Téléchargement

Bouton "Sélectionner l'image du recto" ("表面の画像を選択")

Bouton "Sélectionner l'image du verso" ("裏面の画像を選択")"

Appuyez sur le bouton et téléchargez les images recto et verso de votre carte de séjour.