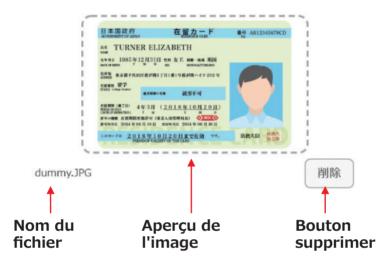

#### Affichage après le téléchargement

Après avoir téléchargé un fichier image, le "nom du fichier", l' "aperçu de l'image" et le bouton "Supprimer" ("削除") sont affichés à l'écran.