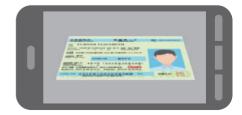

s les quatre derniers chiffres du numéro du compte concerné sont affichés.

Veuillez vérifier qu'il s'agisse bien du numéro du compte concerné.

## Remarques concernant le téléchargement

- \*Les fichiers image téléchargés ne doivent pas excéder une taille de 10 Mo par fichier.
- \*Seuls des fichiers aux formats jpg, jpeg, png et gif peuvent être téléchargés.
- \*Veuillez télécharger des fichiers image qui correspondent à la taille du cadre.
- \*Si une image est trop petite par rapport à la taille du cadre, si elle déborde du cadre ou si elle n'est pas nette, il peut arriver que nous vous demandions de nous présenter votre carte de séjour à nouveau.

#### Bons et mauvais exemples d'image



### Bon exemple







### Floue et difficile à discerner







# Image tronquée, photo oblique





#### Bons et mauvais exemples d'image



# Manque de visibilité dû à des reflets ou des ombres







Trop petite par rapport au cadre de la photo Photo trop petite prise à la verticale





#### Procédure de téléchargement



#### Téléchargement

Bouton "Sélectionner l'image du recto" ("表面の画像を選択")

Bouton "Sélectionner l'image du verso" ("裏面の画像を選択")"

Appuyez sur le bouton et téléchargez les images recto et verso de votre carte de séjour.

#### ■ Depuis un PC



Veuillez sélectionner une image à partir du dossier dans lequel elle est enregistrée.

#### **■** Depuis un smartphone

#### <iPhone>



#### <Android>



Veuillez prendre une photo à l'aide de l'appareil photo ou sélectionner une image enregistrée dans l'appareil.

#### Affichage après le téléchargement

Après avoir téléchargé