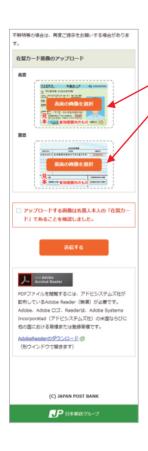

#### Téléchargement

Bouton "Sélectionner l'image du recto" ("表面の画像を選択")

Bouton "Sélectionner l'image du verso" ("裏面の画像を選択")"

Appuyez sur le bouton et téléchargez les images recto et verso de votre carte de séjour.

#### Dernière vérification

Veuillez vous assurer que les images téléchargées sont celles de la "carte de séjour" du titulaire du compte, puis cochez la case de confirmation.

#### **Envoyer**

Une fois tous les éléments confirmés, veuillez cliquer sur le bouton "Envoyer" ("送信する").