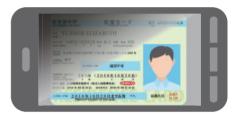

s'agisse bien du numéro du compte concerné.

## Remarques concernant le téléchargement

- \*Les fichiers image téléchargés ne doivent pas excéder une taille de 10 Mo par fichier.
- \*Seuls des fichiers aux formats jpg, jpeg, png et gif peuvent être téléchargés.
- \*Veuillez télécharger des fichiers image qui correspondent à la taille du cadre.
- \*Si une image est trop petite par rapport à la taille du cadre, si elle déborde du cadre ou si elle n'est pas nette, il peut arriver que nous vous demandions de nous présenter votre carte de séjour à nouveau.

#### Bons et mauvais exemples d'image



### Bon exemple







### Floue et difficile à discerner







# Image tronquée, photo oblique





#### Bons et mauvais exemples d'image



# Manque de visibilité dû à des reflets ou des ombres







Trop petite par rapport au cadre de la photo Photo trop petite prise à la verticale





#### Procédure de téléchargement



#### Téléchargement

Bouton "Sélectionner l'image du recto" ("表面の画像を選択")

Bouton "Sélectionner l'image du verso" ("裏面の画像を選択")"

Appuyez sur le bouton et téléchargez les images recto et verso de votre carte de séjour.

#### ■ Depuis un PC



Veuillez sélectionner une image à partir du dossier dans lequel elle est enregistrée.

#### **■** Depuis un smartphone

#### <iPhone>



#### <Android>



Veuillez prendre une photo à l'aide de l'appareil photo ou sélectionner une image enregistrée dans l'appareil.

#### Affichage après le téléchargement

Après avoir téléchargé un fichier image, le "nom du fichier", l' "aperçu de l'image" et le bouton "Supprimer" ("削除") sont a