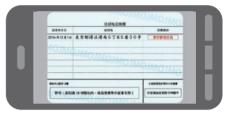

#### Bons et mauvais exemples d'image

# Manque de visibilité dû à des reflets ou des ombres

Trop petite par rapport au cadre de la photo Photo trop petite prise à la verticale