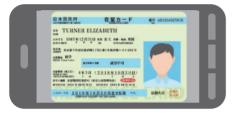

image de celle-ci.



#### Confirmation du numéro ("記号番号") du compte concerné

Seuls les quatre derniers chiffres du numéro du compte concerné sont affichés.

Veuillez vérifier qu'il s'agisse bien du numéro du compte concerné.

## Remarques concernant le téléchargement

- \*Les fichiers image téléchargés ne doivent pas excéder une taille de 10 Mo par fichier.
- \*Seuls des fichiers aux formats jpg, jpeg, png et gif peuvent être téléchargés.
- \*Veuillez télécharger des fichiers image qui correspondent à la taille du cadre.
- \*Si une image est trop petite par rapport à la taille du cadre, si elle déborde du cadre ou si elle n'est pas nette, il peut arriver que nous vous demandions de nous présenter votre carte de séjour à nouveau.

#### Bons et mauvais exemples d'image



### Bon exemple







### Floue et difficile à discerner







# Image tronquée, photo oblique





#### Bons et mauvais exemples d'image



# Manque de visibilité dû à des reflets ou des ombres







Trop petite par rapport au cadre de la photo Photo trop petite prise à la verticale





#### Procédure de téléchargement



#### Téléchargement

Bouton "Sélectionner l'image du recto" ("表面の画像を選択")

Bouton "Sélectionner l'image du verso" ("裏面の画像を選択")"

Appuyez sur le bouton et téléchargez les images recto et verso de votre carte de séjour.

#### ■ Depuis un PC



Veuillez sélectionner une image à partir du dossier dans lequel elle est enregistrée.

#### **■** Depuis un smartphone

#### <iPhone>



#### <Android>



Veuillez prendre une photo à l'aide de l'appareil photo ou sélectionner une image enregistré