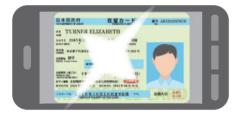

#### Bons et mauvais exemples d'image

# Manque de visibilité dû à des reflets ou des ombres

Trop petite par rapport au cadre de la photo Photo trop petite prise à la verticale