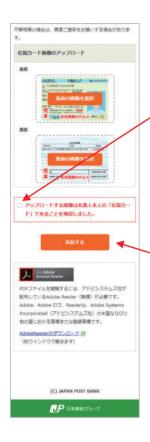

#### Dernière vérification

Veuillez vous assurer que les images téléchargées sont celles de la "carte de séjour" du titulaire du compte, puis cochez la case de confirmation.

#### **Envoyer**

Une fois tous les éléments confirmés, veuillez cliquer sur le bouton "Envoyer" ("送信する").