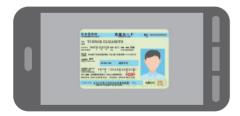

\*Les fichiers image téléchargés ne doivent pas excéder une taille de 10 Mo par fichier.
- \*Seuls des fichiers aux formats jpg, jpeg, png et gif peuvent être téléchargés.
- \*Veuillez télécharger des fichiers image qui correspondent à la taille du cadre.
- \*Si une image est trop petite par rapport à la taille du cadre, si elle déborde du cadre ou si elle n'est pas nette, il peut arriver que nous vous demandions de nous présenter votre carte de séjour à nouveau.

#### Bons et mauvais exemples d'image



### Bon exemple







### Floue et difficile à discerner







# Image tronquée, photo oblique





#### Bons et mauvais exemples d'image



# Manque de visibilité dû à des reflets ou des ombres







Trop petite par rapport au cadre de la photo Photo trop petite prise à la verticale





#### Procédure de téléchargement



#### Téléchargement

Bouton "Sélectionner l'image du recto" ("表面の画像を選択")

Bouton "Sélectionner l'image du verso" ("裏面の画像を選択")"

Appuyez sur le bouton et téléchargez les images recto et verso de votre carte de séjour.

#### ■ Depuis un PC



Veuillez sélectionner une image à partir du dossier dans lequel elle est enregistrée.

#### **■** Depuis un smartphone

#### <iPhone>



#### <Android>



Veuillez prendre une photo à l'aide de l'appareil photo ou sélectionner une image enregistrée dans l'appareil.

#### Affichage après le téléchargement

Après avoir téléchargé un fichier image, le "nom du fichier", l' "aperçu de l'image" et le bouton "Supprimer" ("削除") sont affichés à l'écran.



#### Si vous souhaitez modifier l'image

Si vous souhaitez modifier