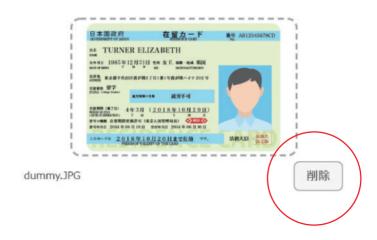

#### Affichage après le téléchargement

Après avoir téléchargé un fichier image, le "nom du fichier", l' "aperçu de l'image" et le bouton "Supprimer" ("削除") sont affichés à l'écran.

#### Si vous souhaitez modifier l'image

Si vous souhaitez modifier l'image, cliquez sur le bouton "Supprimer" ("削除") et téléchargez une nouvelle image.