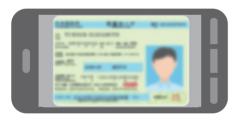

numéro ("記号番号") du compte concerné

Seuls les quatre derniers chiffres du numéro du compte concerné sont affichés.

Veuillez vérifier qu'il s'agisse bien du numéro du compte concerné.

## Remarques concernant le téléchargement

- \*Les fichiers image téléchargés ne doivent pas excéder une taille de 10 Mo par fichier.
- \*Seuls des fichiers aux formats jpg, jpeg, png et gif peuvent être téléchargés.
- \*Veuillez télécharger des fichiers image qui correspondent à la taille du cadre.
- \*Si une image est trop petite par rapport à la taille du cadre, si elle déborde du cadre ou si elle n'est pas nette, il peut arriver que nous vous demandions de nous présenter votre carte de séjour à nouveau.

#### Bons et mauvais exemples d'image



### Bon exemple







### Floue et difficile à discerner







# Image tronquée, photo oblique





#### Bons et mauvais exemples d'image



# Manque de visibilité dû à des reflets ou des ombres







Trop petite par rapport au cadre de la photo Photo trop petite prise à la verticale





#### Procédure de téléchargement



#### Téléchargement

Bouton "Sélectionner l'image du recto" ("表面の画像を選択")

Bouton "Sélectionner l'image du verso" ("裏面の画像を選択")"

Appuyez sur le bouton et téléchargez les images recto et verso de votre carte de séjour.

#### ■ Depuis un PC



Veuillez sélectionner une image à partir du dossier dans lequel elle est enregistrée.

#### **■** Depuis un smartphone

#### <iPhone>



#### <Android>



Veuillez prendre une photo à l'aide de l'appareil photo ou sélectionner une image enregistrée dans l'appareil.

#### Affichage après l